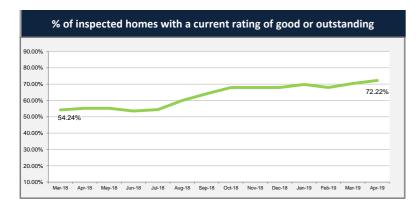

## **CQC Ratings for CARE HOMES in Trafford**

(tableau data as at 03/05/19)

| <u> </u>                                    |             |             |             |             |             |             | Number of    | care home   | es          |             |             |             |             |             |                      |  |
|---------------------------------------------|-------------|-------------|-------------|-------------|-------------|-------------|--------------|-------------|-------------|-------------|-------------|-------------|-------------|-------------|----------------------|--|
| Rating                                      | Mar<br>2018 | Apr<br>2018 | May<br>2018 | Jun<br>2018 | Jul<br>2018 | Aug<br>2018 | Sept<br>2018 | Oct<br>2018 | Nov<br>2018 | Dec<br>2018 | Jan<br>2019 | Feb<br>2019 | Mar<br>2019 | Apr<br>2019 | Net +/- since Mar 18 |  |
| Outstanding                                 | 0           | 0           | 0           | 0           | 0           | 0           | 0            | 0           | 0           | 0           | 0           | 0           | 0           | 0           | 0                    |  |
| Good                                        | 32          | 32          | 32          | 30          | 31          | 33          | 34           | 36          | 36          | 36          | 37          | 36          | 38          | 39          | 7                    |  |
| Requires improvement                        | 22          | 22          | 21          | 21          | 20          | 16          | 16           | 15          | 14          | 14          | 14          | 15          | 14          | 13          | -9                   |  |
| Inadequate                                  | 5           | 4           | 5           | 5           | 6           | 6           | 3            | 2           | 3           | 3           | 2           | 2           | 2           | 2           | -3                   |  |
| No published rating                         | 3           | 5           | 6           | 6           | 5           | 6           | 6            | 4           | 4           | 4           | 4           | 3           | 3           | 3           | 0                    |  |
| % of inspected homes rated good/outstanding | 54.24       | 55.17       | 55.17       | 53.57       | 54.39       | 60          | 64.15        | 67.92       | 67.92       | 67.92       | 69.81       | 67.92       | 70.37       | 72.22       | 17.98                |  |